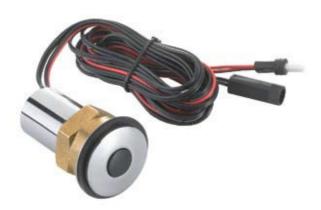

# Electroflo Individual Urinal Sensor, Mains

### Description

Individual urinal sensor and solenoid valve kit to provide direct urinal flushing - mains powered

### Features

- Infra-red sensor flushes individual urinal after use.
- Sensor sits neatly above the urinal bowl & can be easily installed into partitioning material & tiles.
- Flushing is activated when the user has moved away.
- Adjustable flushing time between 3-20 seconds.
- Delivers as little as 1 liter of water per flush.
- 24 hour hygiene flush
- Sensor has a range of 550mm
- Chrome plated sensor surround.

### Material

Chrome plated sensor surround