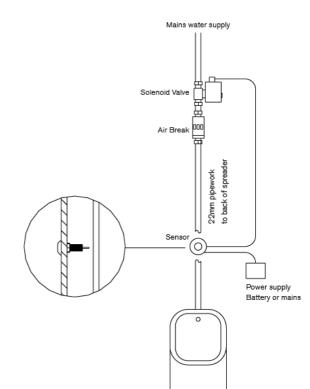

# Electroflo Individual Urinal Sensor, Mains

### Description

Individual urinal sensor and solenoid valve kit to provide direct urinal flushing - mains powered

### Fixings

Supplied with brass securing nut Complete with solenoid valve Sensor & Sensor plate supplied with 15mm push-fit connectors & ½" BSP connectors respectively.

### Additional items required

URIN110: 15mm air break